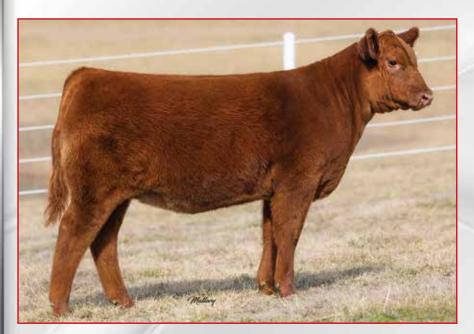

# **SCLC Windsong L514**

Open Red Angus Heifer 3SCC Domain A163 x Harmonys Windsong 0269 Buyer: Amanda Earson, Bixby, OK

\$5,000