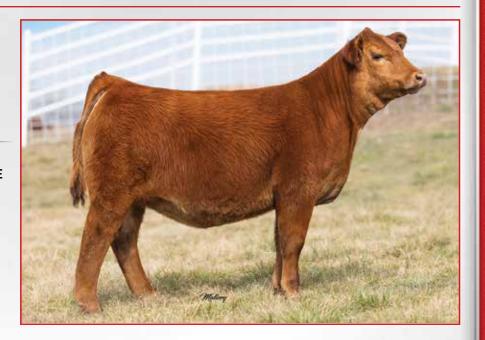

# **SCLC Windsong L514**

Open Red Angus Heifer 3SCC Domain A163 x Harmonys Windsong 0269 Buyer: Amanda Earson, Bixby, OK

\$5,000