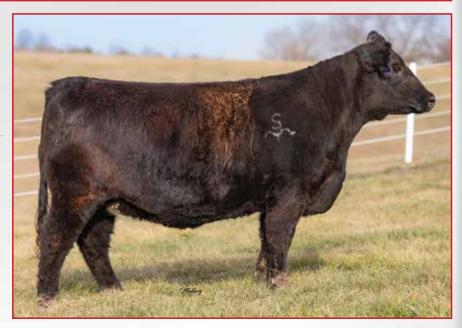

### SC Daisy Duke C1

Proven Simmental Donor Cow LLSF Pays to Believe ZU194 x SS/PRS Daisy Lynn 624A Buyer: Joshua Siegel, California, MO

\$6,500