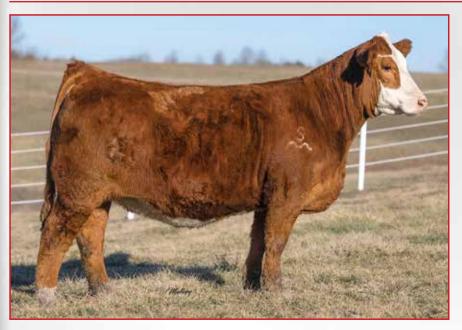

# **SCLC Windsong L514**

Open Red Angus Heifer 3SCC Domain A163 x Harmonys Windsong 0269 Buyer: Amanda Earson, Bixby, OK

\$5,000