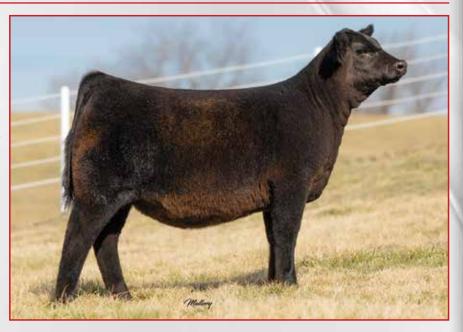

# SC Daisy Duke J118

Bred Simmental Female
JSUL Something About Mary 8421 x
SC Daisy Duke C1
Bred to RVR Revolution 063K
Buyer: J&M Simmental, Claremore, OK

\$6,000