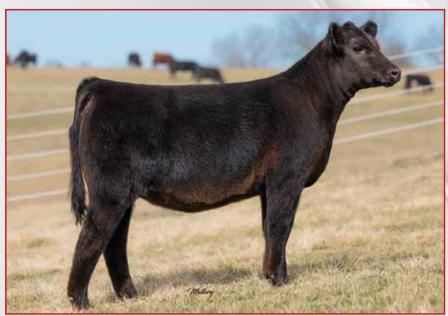

# SC Daisy Duke J118

Bred Simmental Female
JSUL Something About Mary 8421 x
SC Daisy Duke C1
Bred to RVR Revolution 063K
Buyer: J&M Simmental, Claremore, OK

\$6,000