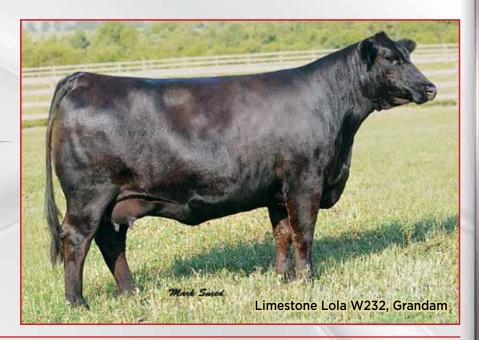

### SC Daisy Duke C1

Proven Simmental Donor Cow LLSF Pays to Believe ZU194 x SS/PRS Daisy Lynn 624A Buyer: Joshua Siegel, California, MO

\$6,500