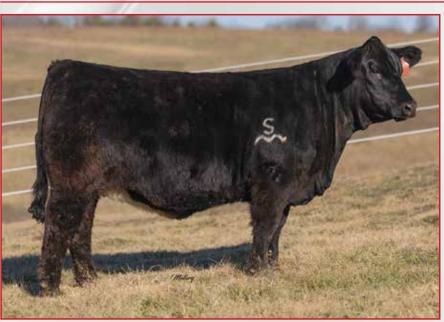

# SC Lexi L111

Open Simmental Heifer
Gateway Follow Me F163 x SC Daisy Duke C1
Buyer: Gabby Lynch, Lineville, IA

\$6,000